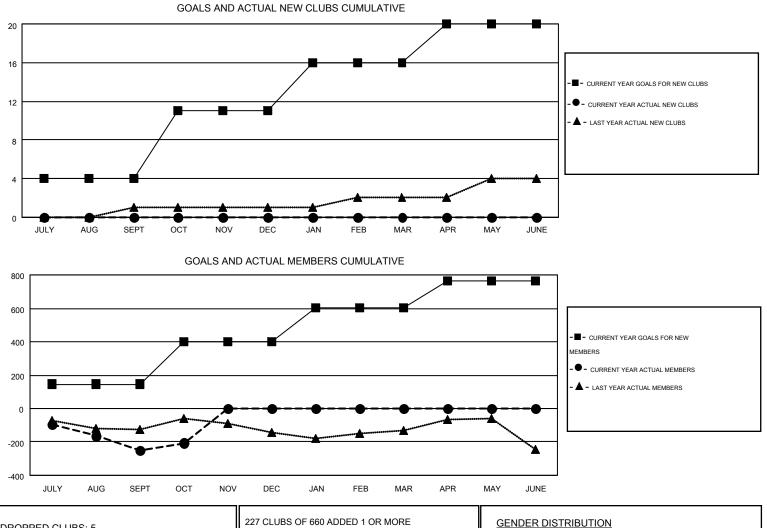

#### GMT: DENNIS STEVENSON, JUDY HANKOM

|               |                  | Clubs             |                  |                  | Members               |                    |                                        |                    |                  |  |
|---------------|------------------|-------------------|------------------|------------------|-----------------------|--------------------|----------------------------------------|--------------------|------------------|--|
|               | RESU             | LTS FOR 2014-2015 |                  |                  | RESULTS FOR 2014-2015 |                    |                                        |                    |                  |  |
| QUARTER       | NEW CLUB<br>GOAL | NEW CLUBS         | DROPPED<br>CLUBS | NET<br>GAIN/LOSS | QUARTER               | NEW MEMBER<br>GOAL | CHARTER AND<br>NEW<br>MEMBERS<br>ADDED | DROPPED<br>MEMBERS | NET<br>GAIN/LOSS |  |
| JULY/AUG/SEPT | 4                | 0                 | 5                | -5               | JULY/AUG/SEPT         | 146                | 312                                    | 561                | -249             |  |
| OCT/NOV/DEC   | 7                | 0                 | 0                | 0                | OCT/NOV/DEC           | 252                | 213                                    | 170                | 43               |  |
| JAN/FEB/MAR   | 5                | 0                 | 0                | 0                | JAN/FEB/MAR           | 204                | 0                                      | 0                  | 0                |  |
| APR/MAY/JUNE  | 4                | 0                 | 0                | 0                | APR/MAY/JUNE          | 162                | 0                                      | 0                  | 0                |  |

| DROPPED CLUBS: 5 |     | 227 CLUBS OF 660 ADDED 1 OR MORE         | GENDER DISTRIBUTION   |                 |       |
|------------------|-----|------------------------------------------|-----------------------|-----------------|-------|
|                  |     | NEW MEMBERS                              | MALE                  | 16,001 (74.36%) |       |
|                  |     |                                          | FEMALE                | 5,518 (25.64%)  |       |
| DROPPED MEMBERS  |     |                                          |                       |                 |       |
| DECEASED         | 78  |                                          |                       |                 |       |
| CLUB CANCELLED   | 0   | CLICK HERE FOR HEALTH<br>ASSESSMENT DATA | FAMILY UNIT MEMBERS   |                 | 4,087 |
| OTHER            | 653 |                                          | HEAD OF HOUSEHOLD     |                 | 2,010 |
| TOTAL            | 731 |                                          | NON-HEAD OF HOUSEHOLD |                 |       |
|                  | ~ ~ |                                          |                       | _               |       |